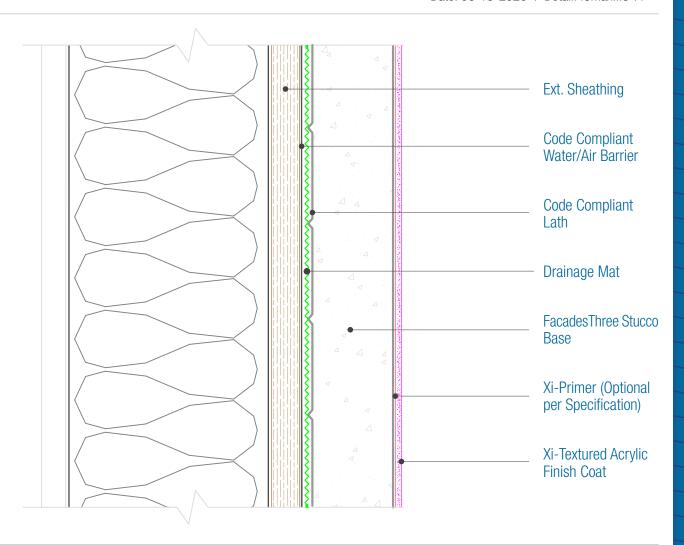

## FacadesThree Max Stucco Assembly Assembly Components

Date, 06-15-2020 | Detail, f3max.l.3 v1

## Water /Air Barrier FacadesTHREE Stucco Base **Framing** Code compliant by ☐ Wood ☐ FacadesThree Concentrate other Mfr ☐ Metal ☐ FacadesThree Sanded **Code Compliant Lath** Primer (Optional per specification) □ 2.5lb/yd² Expanded **Sheathing** ☐ Xi-Alkali Resistant Primer Metal Lath □ OSB ☐ Woven Wire Lath Xi-Textured Acrylic Finish Coat ☐ Plywood ☐ Plastic Lath ☐ Cement Board ☐ Smooth ☐ Per Specifications ☐ Fiberglassfaced ☐ Fine **Drainage Mat - Required** ☐ Gypsum □ Coarse